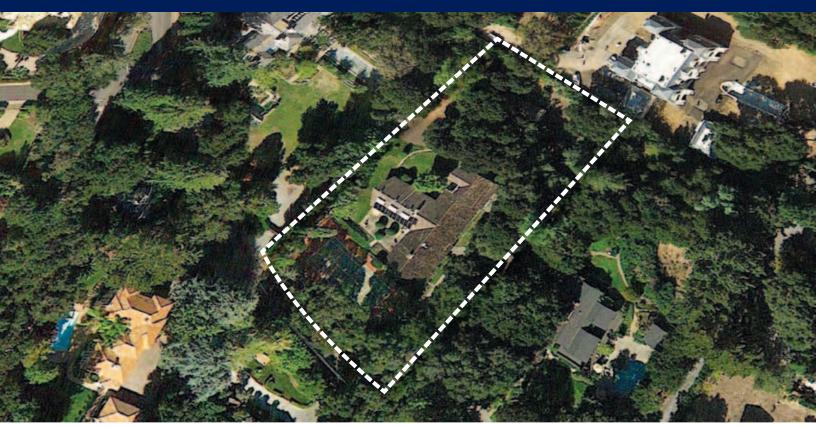

## TREMENDOUS OPPORTUNITY

ake advantage of this tremendous opportunity to build the home of your dreams on approximately 1.45 acres in the heart of west Atherton close to the Menlo Circus Club. The property includes the existing 1956 custom, ranch-style house which has an indoor pool, tennis court, and guest cottage. These features are surrounded by a flat, rectangular lot dotted with magnificent heritage oaks and screened by mature perimeter trees. Award-winning Menlo Park School District.

- Approximately 1.45 acres; flat, rectangular parcel in the heart of west Atherton
- · Existing custom, ranch-style house with indoor pool
- · Tennis court and guest cottage
- · Award-winning Menlo Park School District