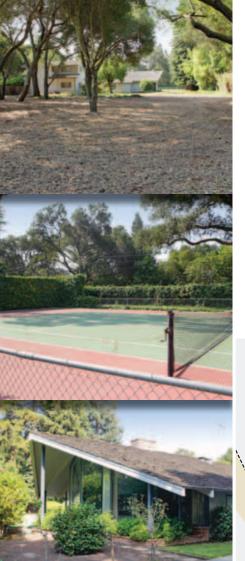

## TREMENDOUS OPPORTUNITY

ake advantage of this tremendous opportunity to build the home of your dreams on approximately 1.45 acres in the heart of west Atherton close to the Menlo Circus Club. The property includes the existing 1956 custom, ranch-style house which has an indoor pool, tennis court, and guest cottage. These features are surrounded by a flat, rectangular lot dotted with magnificent heritage oaks and screened by mature perimeter trees. Award-winning Menlo Park School District.

- Approximately 1.45 acres; flat, rectangular parcel in the heart of west Atherton
- · Existing custom, ranch-style house with indoor pool
- · Tennis court and guest cottage
- · Award-winning Menlo Park School District