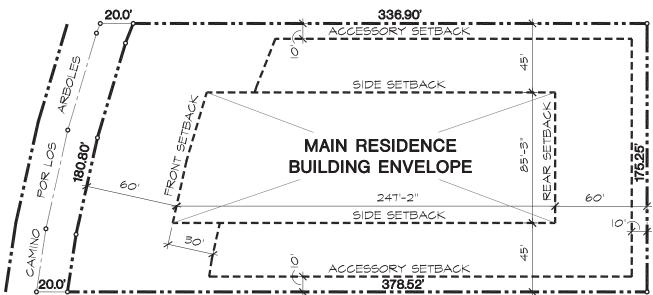

## TREMENDOUS OPPORTUNITY

ake advantage of this tremendous opportunity to build the home of your dreams on approximately 1.45 acres in the heart of west Atherton close to the Menlo Circus Club. The property includes the existing 1956 custom, ranch-style house which has an indoor pool, tennis court, and guest cottage. These features are surrounded by a flat, rectangular lot dotted with magnificent heritage oaks and screened by mature perimeter trees. Award-winning Menlo Park School District.

- Approximately 1.45 acres; flat, rectangular parcel in the heart of west Atherton
- · Existing custom, ranch-style house with indoor pool
- · Tennis court and guest cottage
- · Award-winning Menlo Park School District