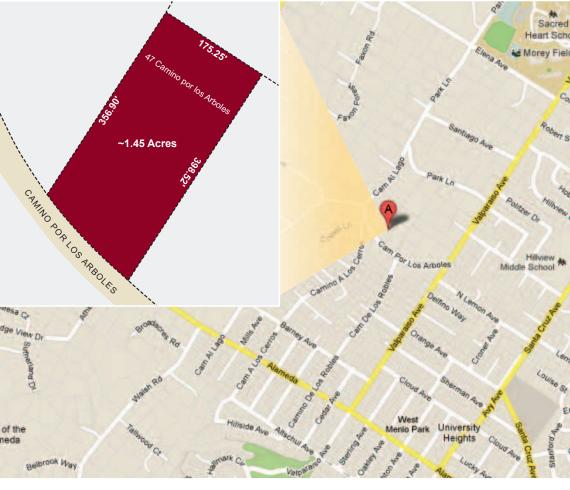

## TREMENDOUS OPPORTUNITY

ake advantage of this tremendous opportunity to build the home of your dreams on approximately 1.45 acres in the heart of west Atherton close to the Menlo Circus Club. The property includes the existing 1956 custom, ranch-style house which has an indoor pool, tennis court, and guest cottage. These features are surrounded by a flat, rectangular lot dotted with magnificent heritage oaks and screened by mature perimeter trees. Award-winning Menlo Park School District.

- Approximately 1.45 acres; flat, rectangular parcel in the heart of west Atherton
- · Existing custom, ranch-style house with indoor pool
- · Tennis court and guest cottage
- · Award-winning Menlo Park School District